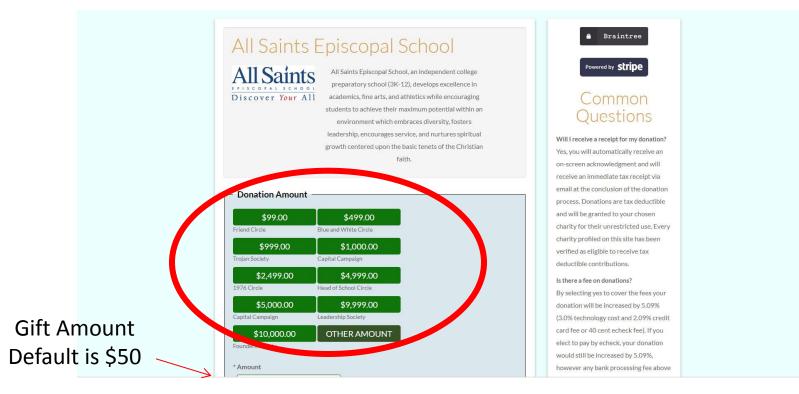

#### Nonprofit can set gift amount :

-Set gift amount specific to your organizations fundraising goals (shows on Giving Day on donation page, starting at Prescheduled Giving)