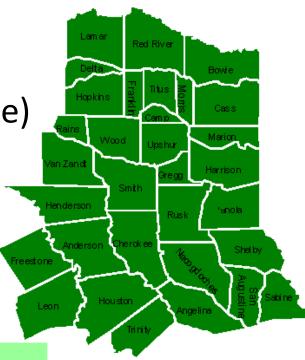

## What is ETCF?

- Texas Non-profit Corporation
- 501(c)(3) Public Charity (tax deductible)
- Serving Individuals & Non-profits
- Serving 32 counties of East Texas
- Charitable Fund Administration

| <b>Charitable Fund Options</b> |                   |  |  |  |
|--------------------------------|-------------------|--|--|--|
| •Donor-Advised                 | •Donor-Designated |  |  |  |
| •Endowment                     | •Project          |  |  |  |
| •Field of Interest             | •Unrestricted     |  |  |  |
| •Scholarship                   |                   |  |  |  |